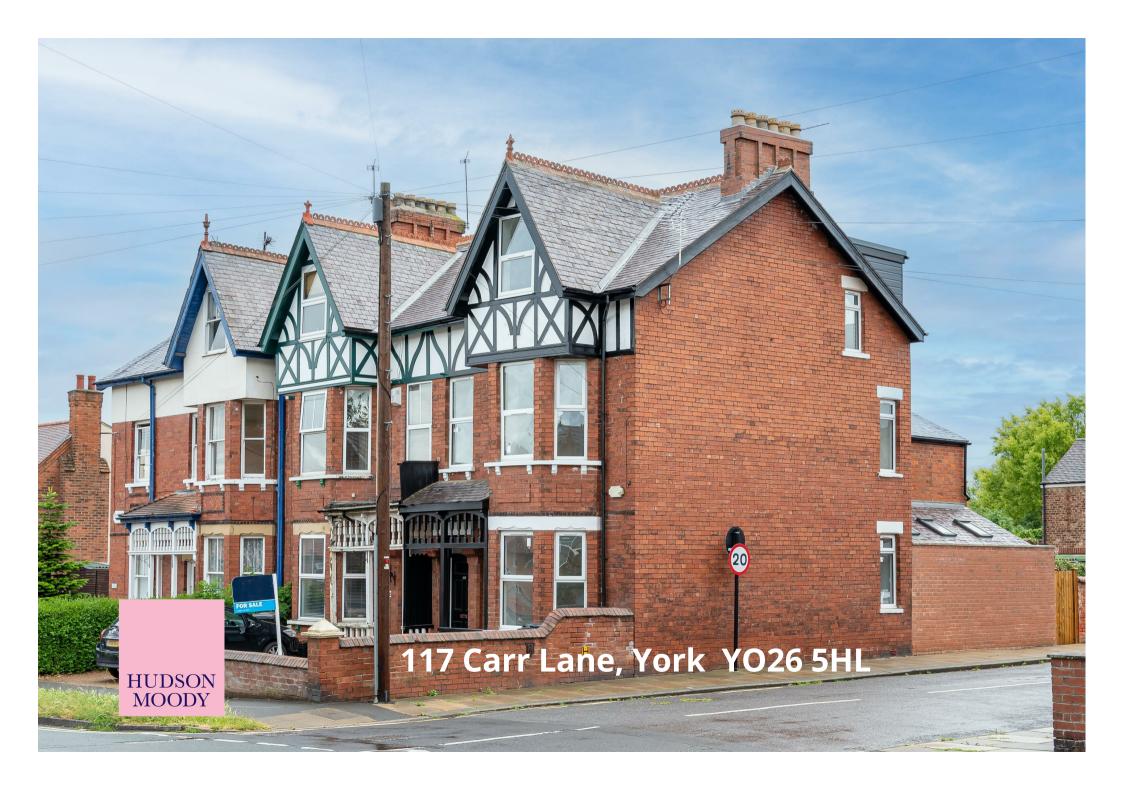

An extended and fully renovated, five bedroom PERIOD END TERRACED TOWNHOUSE with garden and off street parking, situated in a popular residential area lying between the A59 Poppleton Road and Acomb village.

- Superbly Refurbished Period House
- Spacious Living Room
- Impressive Modern Living Kitchen
- Separate Utility and WC
- Three First Floor Bedrooms
- Two Second Floor Bedrooms
- Contemporary Bath and Shower Rooms
- South Facing Garden and Off Street Parking
- Convenient Location Close to Local Amenities
- No Onward Chain

## Guide Price £600,000