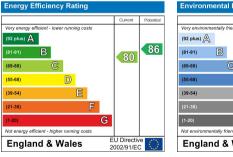

## **HUDSON** MOODY

55-68)

39-54

| Environmental Impact (CO <sub>2</sub> ) F      | Rating                     |                   |
|------------------------------------------------|----------------------------|-------------------|
|                                                | Current                    | Potential         |
| Very environmentally friendly - lower CO2 emis | sions                      |                   |
| (92 plus) 🖄                                    |                            |                   |
| (81-91)                                        |                            |                   |
| (69-80) C                                      |                            |                   |
| (55-68) D                                      |                            |                   |
| (39-54)                                        |                            |                   |
| (21-38)                                        |                            |                   |
| (1-20)                                         | G                          |                   |
| Not environmentally friendly - higher CO2 emis | sions                      |                   |
| England & Wales                                | EU Directive<br>2002/91/EC | $\langle \rangle$ |