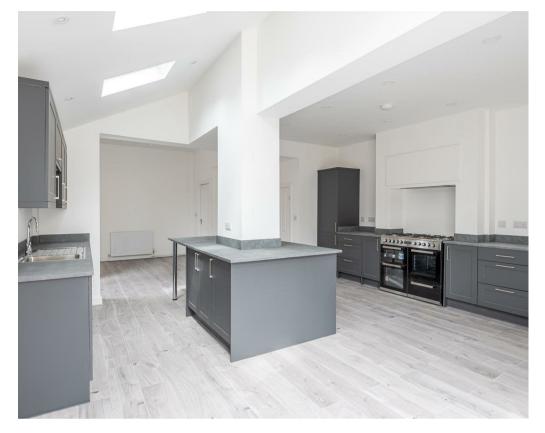

- Superbly Refurbished Period House
- Spacious Living Room
- Impressive Modern Living Kitchen
- Separate Utility and WC
- Three First Floor Bedrooms
- Two Second Floor Bedrooms
- Contemporary Bath and Shower Rooms
- South Facing Garden and Off Street Parking
- Convenient Location Close to Local Amenities
- No Onward Chain