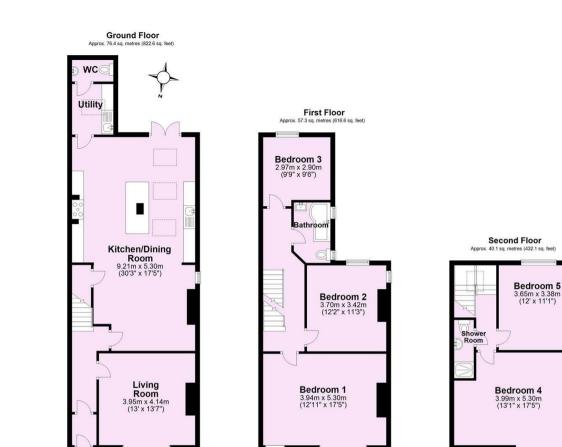

An extended and fully renovated, five bedroom PERIOD END TERRACED TOWNHOUSE with garden and off street parking, situated in a popular residential area lying between the A59 Poppleton Road and Acomb village.

- Superbly Refurbished Period House
- Spacious Living Room
- Impressive Modern Living Kitchen
- Separate Utility and WC
- Three First Floor Bedrooms
- Two Second Floor Bedrooms
- Contemporary Bath and Shower Rooms
- South Facing Garden and Off Street Parking
- Convenient Location Close to Local Amenities
- No Onward Chain